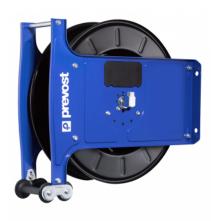

## **Open Hose Reel**

**Outlet BSPP male Swivel inlet BSPP** Capacity (ft) Weight (lbs) female thread 50' 33.07 thread 3/8" FBSP 3/8" MBSP **Technology** Construction **Equipped with** Pipe locked with ratchet Epoxy-coated steel case Fixed bracket

| Description |                            |                                 |               |              |  |
|-------------|----------------------------|---------------------------------|---------------|--------------|--|
| Reference   | Outlet BSPP<br>male thread | Swivel inlet BSPP female thread | Capacity (ft) | Weight (lbs) |  |
| DMO NHP     | 3/8" MBSP                  | 3/8" FBSP                       | 50'           | 33.07        |  |
| DGO NHP     | 3/8" MBSP                  | 3/8" FBSP                       | 65'           | 44.10        |  |