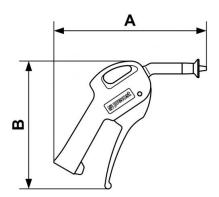

| Dimensions |                 |                  |  |  |  |
|------------|-----------------|------------------|--|--|--|
| Reference  | A inch          | B inch           |  |  |  |
| 27202 ECR  | 0.5511811023622 | 0.46259842519685 |  |  |  |