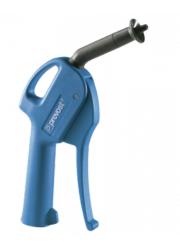

## **Protective Sreen Nozzle**

**NPT female thread** 1/4" FNPT Air consumption (at 87 psi (cfm)) 15.9

Dynamic pressure (at 87 psi at 4'')(psi) 36 Max operating pressure

Noise level (at 87 psi (dBA)) 82

Construction Polyamide composite body Blowing force (at 87 psi (Ozf)) 8

```
Highlight
Adjust gradually blowing
```

| Description |                      |                                            |                                  |                                       |                                                  |  |
|-------------|----------------------|--------------------------------------------|----------------------------------|---------------------------------------|--------------------------------------------------|--|
| Reference   | NPT female<br>thread | Air<br>consumption<br>(at 87 psi<br>(cfm)) | Noise level (at<br>87 psi (dBA)) | Blowing force<br>(at 87 psi<br>(Ozf)) | Dynamic<br>pressure (at<br>87 psi at<br>4")(psi) |  |
| 27202 ECR   | 1/4" FNPT            | 15.9                                       | 82                               | 8                                     | 36                                               |  |