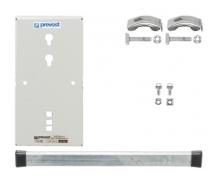

## Small mounting plate for hose reels DSF - DPF - DRF - DMF

|                             | ı                           | ı                |                             |
|-----------------------------|-----------------------------|------------------|-----------------------------|
| Includes                    | Compatible with             | Weight (max. lb) | Construction                |
| - 1 mounting deck PLA       | Mounting deck for fastening | 88               | Galvanized steel, Polyester |
| 450N - 2 anchors - screws   | hose reels: DSF - DMF -     |                  | paint                       |
| and nuts kit - 16 1/2" free | DRF - DPF                   |                  |                             |
| track                       |                             | '                |                             |
|                             |                             | ı                |                             |
| <u>Applications</u>         | <u>Highlight</u>            |                  |                             |
| Fastening system for        | Workstation ergonomics      |                  |                             |
| IPN/HEA beams               |                             |                  |                             |
|                             | •                           |                  |                             |

| Description |                                                                                   |                                                               |                  |  |
|-------------|-----------------------------------------------------------------------------------|---------------------------------------------------------------|------------------|--|
| Reference   | Includes                                                                          | Compatible with                                               | Weight (max. lb) |  |
| PLA 450     | - 1 mounting deck PLA 450N - 2 anchors - screws and nuts kit - 16 1/2" free track | Mounting deck for fastening hose reels: DSF - DMF - DRF - DPF | 88               |  |